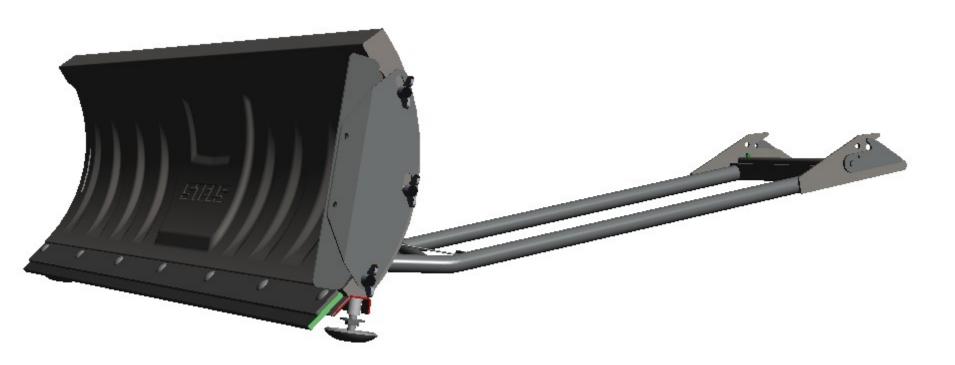

- **♥** Removable rubber strip protects the surface to be cleaned from damage
- **♥** Quick-detachable side stop provides maximum cleaning efficiency
- Height adjustable sliding supports
- **❤** Width 1500 mm

- ♥ Quick attach kit as an additional option allows dealer to receive additional income
- **♥** Return springs for protection of ATV frame from impacts
- ❤ Adjusting angle of rotation (5 positions), and angle of attack (3 polling)
- **❤** Ergonomic handle for lifting the blade