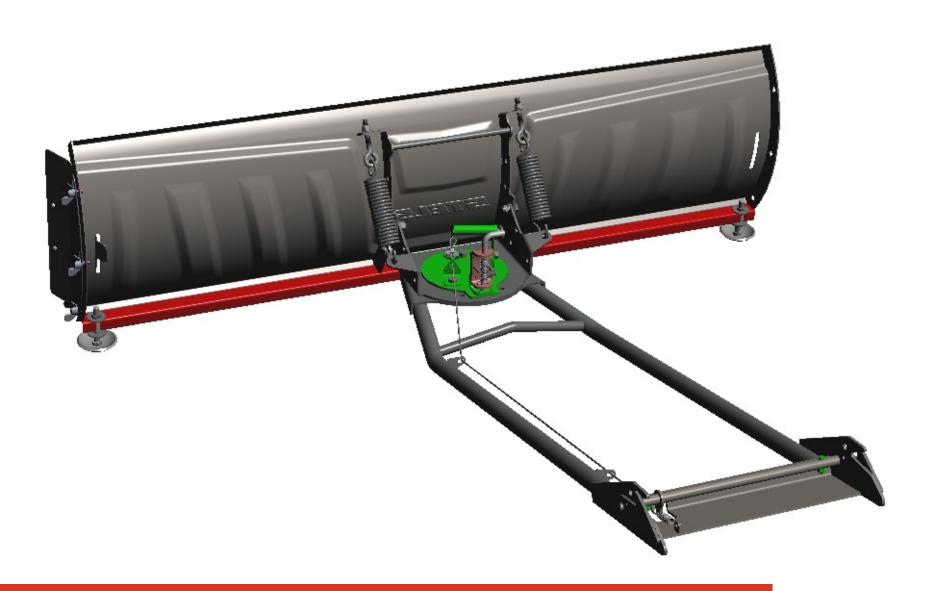

#### Universal snow plow with your logo

- More attractive appearance of stamped snow plow in comparison with simple bent counterparts
- **♥** Presence of your logo creates customer`s confidence in quality of the product
- **₩** Molded stiffeners provide extra rigidity and allow to reduce weight of snow plow

- **♥** Removable rubber strip protects the surface to be cleaned from damage
- **♥** Quick-detachable side stop provides maximum cleaning efficiency
- Height adjustable sliding supports
- **❤** Width 1500 mm

- ♥ Quick attach kit as an additional option allows dealer to receive additional income
- **♥** Return springs for protection of ATV frame from impacts
- ❤ Adjusting angle of rotation (5 positions), and angle of attack (3 polling)
- **❤** Ergonomic handle for lifting the blade