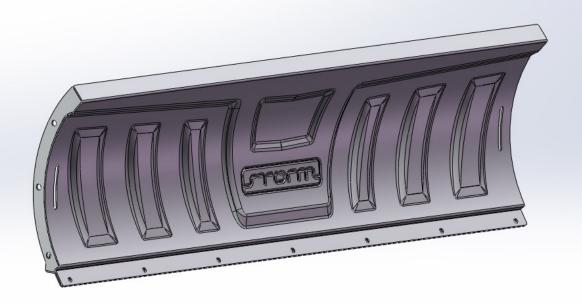

#### Universal snow plow with your logo

- More attractive appearance of stamped snow plow in comparison with simple bent counterparts
- **♥** Presence of your logo creates customer`s confidence in quality of the product
- **₩** Molded stiffeners provide extra rigidity and allow to reduce weight of snow plow

- **♥** Removable rubber strip protects the surface to be cleaned from damage
- **♥** Quick-detachable side stop provides maximum cleaning efficiency
- Height adjustable sliding supports
- **❤** Width 1500 mm