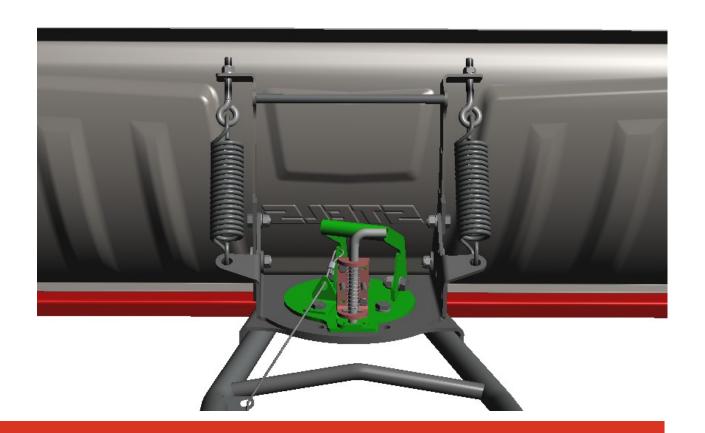

- ♥ Quick attach kit as an additional option allows dealer to receive additional income
- **♥** Return springs for protection of ATV frame from impacts
- ❤ Adjusting angle of rotation (5 positions), and angle of attack (3 polling)
- **❤** Ergonomic handle for lifting the blade